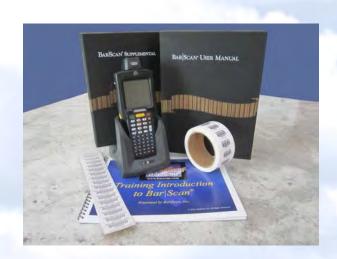

## Our Solution Bundle provides you with everything you need to get started and includes the following:

- Bar|Scan Single User License which can be installed on a laptop, desktop or server
- Sixteen hours of personalized internet training for you and your colleagues
- One Motorola MC3200 handheld with the Bar|Scan license installed and a handheld cradle to connect via USB
- 5,000 polyester bar code asset labels customized with your identification information and optionally your logo
- 250 polyester Room Tags that you can optionally use for location identification
- One year of our technical support with no support incident limit to make sure that your implementation is a success. Support terms are listed here: http://www.barscan.com/support/support-terms
- One year manufacturer's warranty on your Motorola handheld
- Also includes UPS Ground domestic shipping